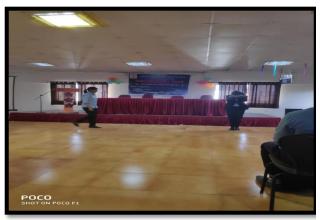

udents. The

competition aimed at equipping the students with the knowledge and execution of Ad-Making.

Participants were judged upon the following: clarity, impact, creativity, appeal, & simplicity.

Products were given to the students on the spot.

Other criteria for judging included:-

1. Ability to attract audience's attention.

2. Team Work

3. Presentation Skills

4. Crisp Communication

**Event Details:** 

• Event Name: Ad-Mania Competition

• Event Date: 11/1/2019

• Venue: Seminar Hall

• Name of the Judge: Prof. Asawari Pachauri

• Number of participants: 5 Teams

- Details of winner: Team "Body Massager" Student Name Kiran Jadhav and Team,
  PCCOE
- Runner up Team- Team "Hand Dryer" Student Name Dhanashri and Team, JIMS
- Coordinator: Prof. Komal Patil

## **Event Photos:-**