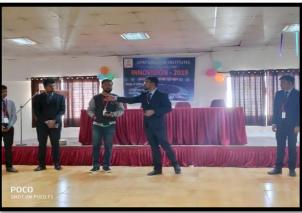

• Number of participants: 5 Teams

- Details of winner: Team "Body Massager" Student Name Kiran Jadhav and Team,
  PCCOE
- Runner up Team- Team "Hand Dryer" Student Name Dhanashri and Team, JIMS
- Coordinator: Prof. Komal Patil

## **Event Photos:-**