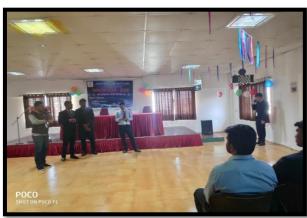

ents. The

competition aimed at equipping the students with the knowledge and execution of Ad-Making.

Participants were judged upon the following: clarity, impact, creativity, appeal, & simplicity.

Products were given to the students on the spot.

Other criteria for judging included:-

1. Ability to attract audience's attention.

2. Team Work

3. Presentation Skills

4. Crisp Communication

**Event Details:** 

• Event Name: Ad-Mania Competition

• Event Date: 11/1/2019

• Venue: Seminar Hall

• Name of the Judge: Prof. Asawari Pachauri

• Number of participants: 5 Teams

- Details of winner: Team "Body Massager" Student Name Kiran Jadhav and Team,
  PCCOE
- Runner up Team- Team "Hand Dryer" Student Name Dhanashri and Team, JIMS
- Coordinator: Prof. Komal Patil

## **Event Photos:-**